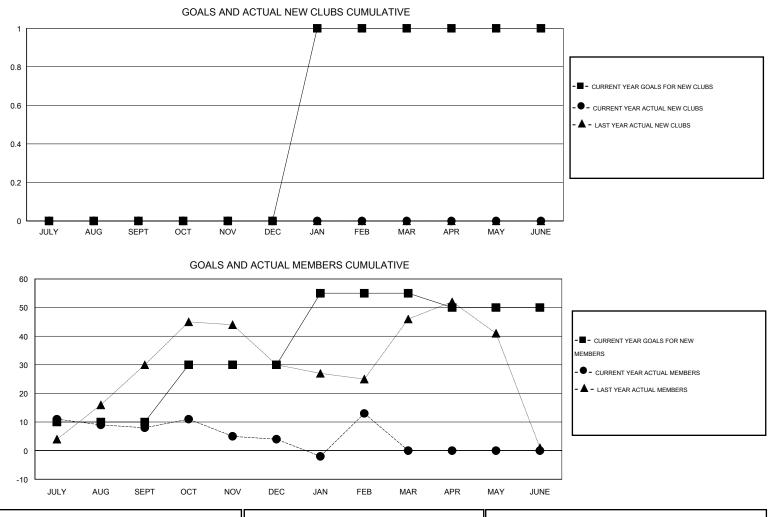

## LOCATION REP OF SOUTH AFRICA

GMT CA 6-Afi

| _             |                  | Clubs             |                  |                  | Members<br>RESULTS FOR 2015-2016 |                    |                                     |                    |                  |  |
|---------------|------------------|-------------------|------------------|------------------|----------------------------------|--------------------|-------------------------------------|--------------------|------------------|--|
|               | RESU             | LTS FOR 2015-2016 | i                |                  |                                  |                    |                                     |                    |                  |  |
| QUARTER       | NEW CLUB<br>GOAL | NEW CLUBS         | DROPPED<br>CLUBS | NET<br>GAIN/LOSS | QUARTER                          | NEW MEMBER<br>GOAL | CHARTER AND<br>NEW MEMBERS<br>ADDED | DROPPED<br>MEMBERS | NET<br>GAIN/LOSS |  |
| JULY/AUG/SEPT | 0                | 0                 | 1                | -1               | JULY/AUG/SEPT                    | 10                 | 35                                  | 27                 | 8                |  |
| OCT/NOV/DEC   | 0                | 0                 | 0                | 0                | OCT/NOV/DEC                      | 20                 | 24                                  | 28                 | -4               |  |
| JAN/FEB/MAR   | 1                | 0                 | 0                | 0                | JAN/FEB/MAR                      | 25                 | 22                                  | 13                 | 9                |  |
| APR/MAY/JUNE  | 0                | 0                 | 0                | 0                | APR/MAY/JUNE                     | -5                 | 0                                   | 0                  | 0                |  |